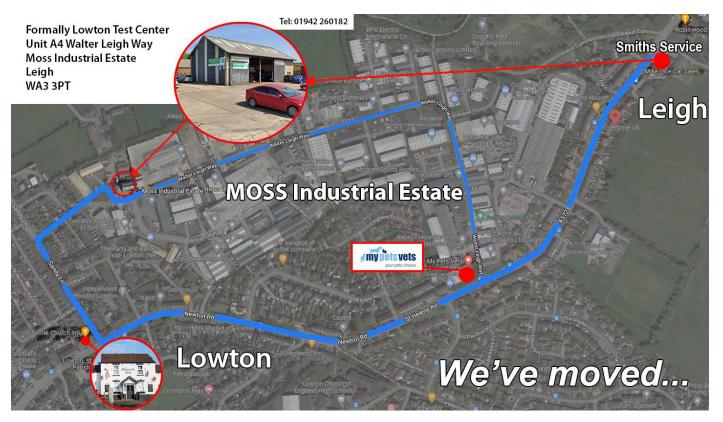

We've moved to the building formally known as Lowton Test Centre on the Moss Industrial Estate.

From our old garage, follow St Helens Road A572 towards St Helens & Warrington.

After quarter of a mile turn right at My Pets Vets onto the Moss Industrial estate and follow the road, bending left at the top then straight down until you see the garage on your right.

Sat Nav to WA3 3PT or click the link below for Google maps: https://www.google.com/maps/dir/Smiths+Service+Center,+Leigh/53.4787748,-2.5507553/@53.4789879,-2.5477022,765m/data=!3m1!1e3!4m10!4m9!1m5!1m1!1s0x487b06e4fd206857:0xe ba2e69179e76ba4!2m2!1d-2.5376529!2d53.4808111!1m0!3e0!5i1